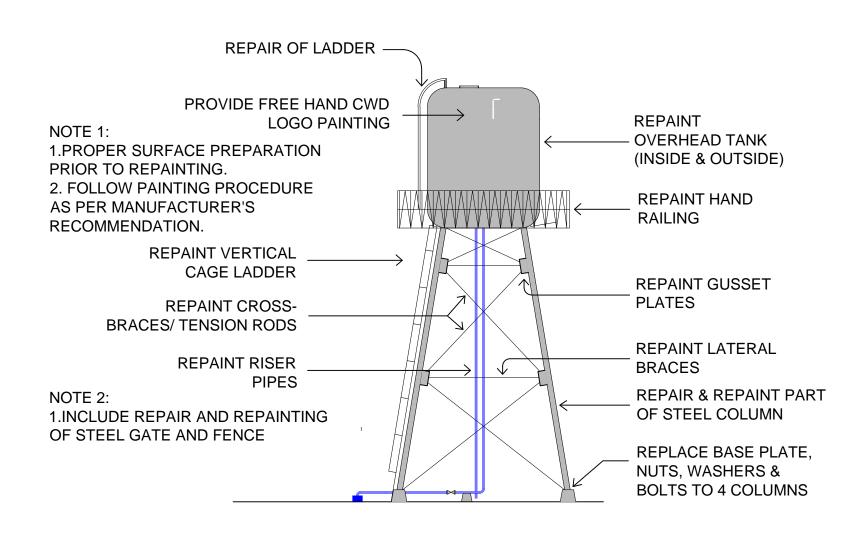

## DETAIL OF OVERHEAD TANK REPAINTING

|  | CALAMBA WATER DISTRICT                | OVERHEAD TANK, STEEL GATE & FENCE | Designed and AutoCAD by: ENGR. ROLANDO V. BARO |                                 | DATE:<br>1/5/2021 |
|--|---------------------------------------|-----------------------------------|------------------------------------------------|---------------------------------|-------------------|
|  | ENGINEERING                           |                                   | Recommending Approval:                         | oval: ENGR. JOSELITO A. GILLERA |                   |
|  | PLANNING AND DESIGN DIVISION          |                                   | Approved by:                                   | MR. EXEQUIEL A. AGUILAR JR.     | SHEET NO          |
|  | , , , , , , , , , , , , , , , , , , , |                                   | 0.                                             | 1 (7) 54 6 11 111               |                   |