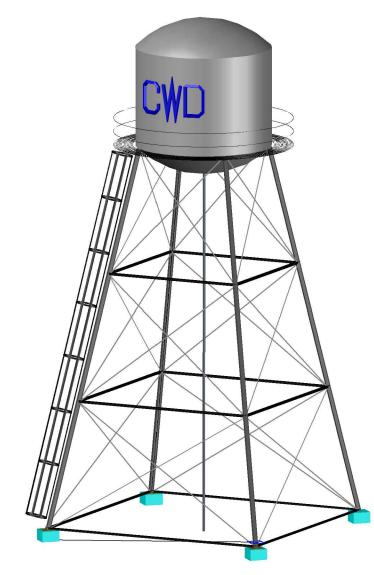

## **PERSPECTIVE**

CALAMBA WATER DISTRICT
ENGINEERING
PLANNING AND DESIGN DIVISION

PROJECT TITLE: REPAIR AND REPAINTING OF OVERHEAD TANK, STEEL GATE & FENCE

PROJECT LOCATION:
PUMP 1, SOUTHVILLE, KAY-ANLOG, CAL. CITY