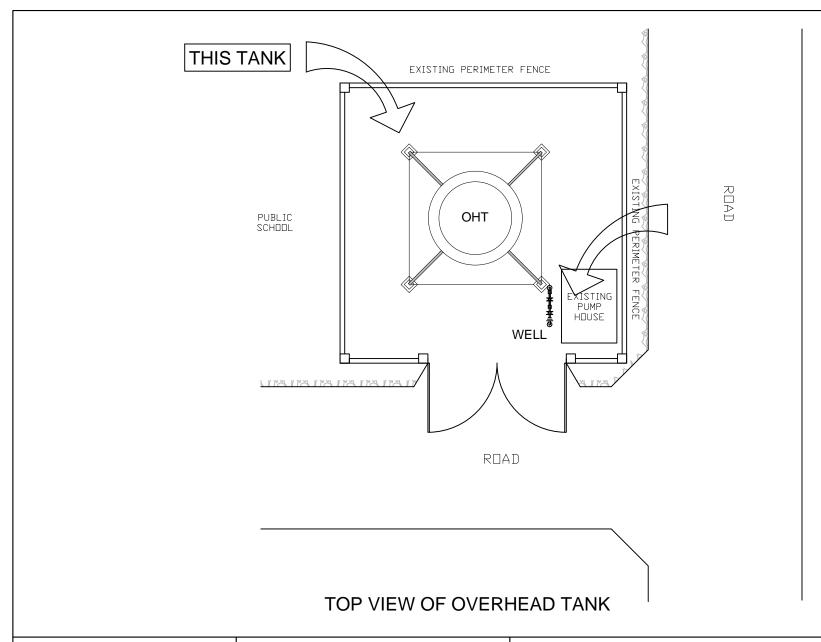

Designed and AutoCAD by: ENGR. ROLANDO V. BARO

Recommending Approval: ENGR. JOSELITO A. GILLERA

Approved by: MR. EXEQUIEL A. AGUILAR JR.

DATE: 1/5/2021

SHEET NO

| CALAMBA WATER DISTRICT       |  |  |  |  |
|------------------------------|--|--|--|--|
| ENGINEERING                  |  |  |  |  |
| PLANNING AND DESIGN DIVISION |  |  |  |  |

PROJECT TITLE: REPAIR AND REPAINTING OF OVERHEAD TANK, STEEL GATE & FENCE

PROJECT LOCATION:
PUMP 1, SOUTHVILLE, KAY-ANLOG, CAL. CITY

Designed and AutoCAD by: ENGR. ROLANDO V. BARO

Recommending Approval: ENGR. JOSELITO A. GILLERA